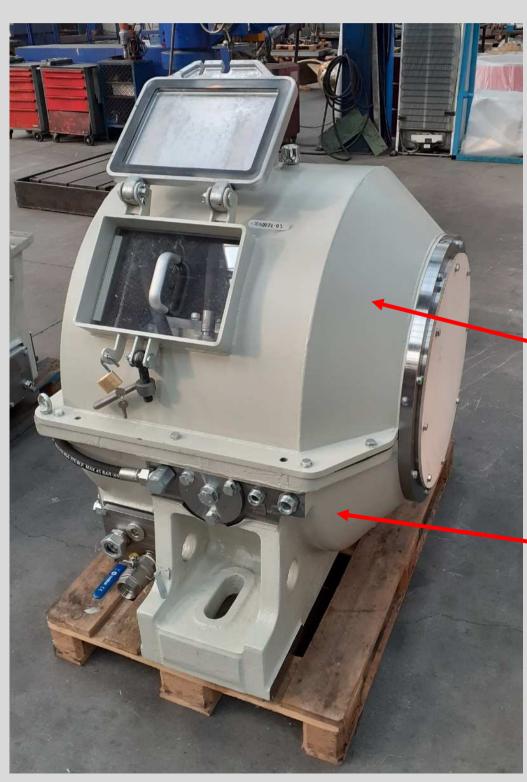

### Your leading industrial partner

Complete fabrication and assembly of the bearing housings of a rotary kiln

SPHERICAL BODY: Machined and painted. Adjusted manually with the lower part. Made of casted steel or casted iron. It also has steel plates welded to the casting