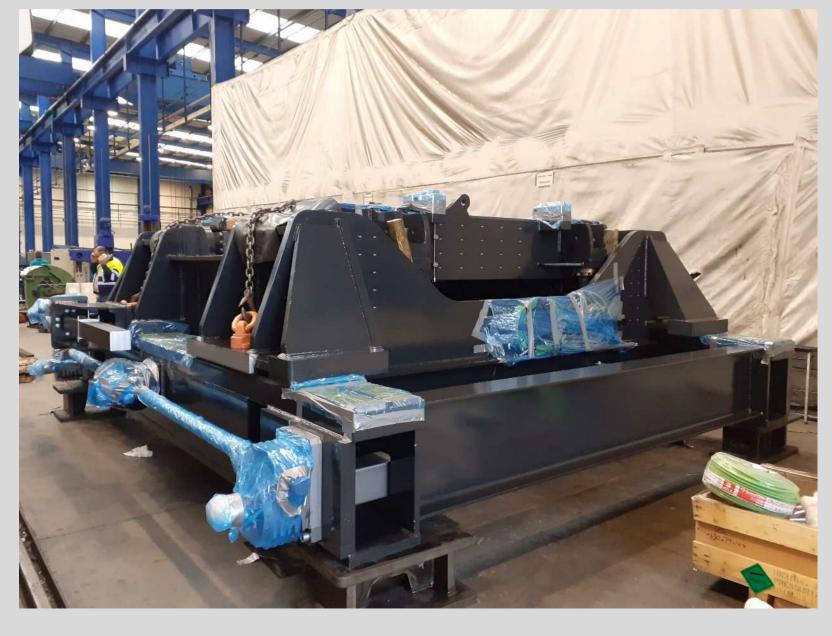

MATERIALS → Steel / Casted steel / Casted iron / Welding...

Your leading industrial partner

Complete fabrication and assembly of the bearing housings of a rotary kiln

UPPER PART: welding constructed, machined and painted. Made of steel

LOWER PART: machined and painted. Made of casted steel or casted iron

### Your leading industrial partner

Complete fabrication and assembly of the bearing housings of a rotary kiln

SPHERICAL BODY: Machined and painted. Adjusted manually with the lower part. Made of casted steel or casted iron. It also has steel plates welded to the casting

### Your leading industrial partner

Complete fabrication and assembly of the bearing housings of a rotary kiln

Hydraulic and mechanical assembly

Pressure test of the assembly