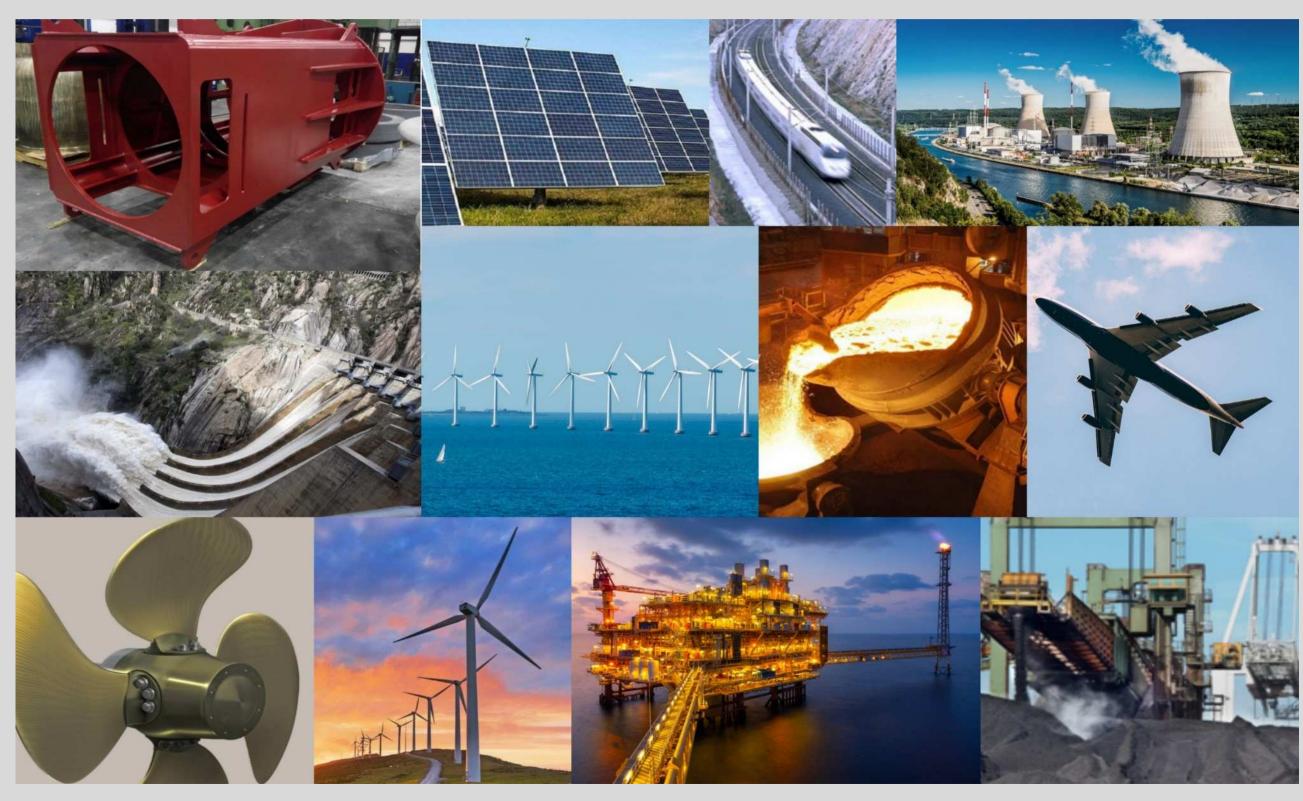

MATERIALS → Steel / Casted steel / Casted iron / Welding...

Your leading industrial partner

Complete fabrication and assembly of the bearing housings of a rotary kiln

UPPER PART: welding constructed, machined and painted. Made of steel

LOWER PART: machined and painted. Made of casted steel or casted iron