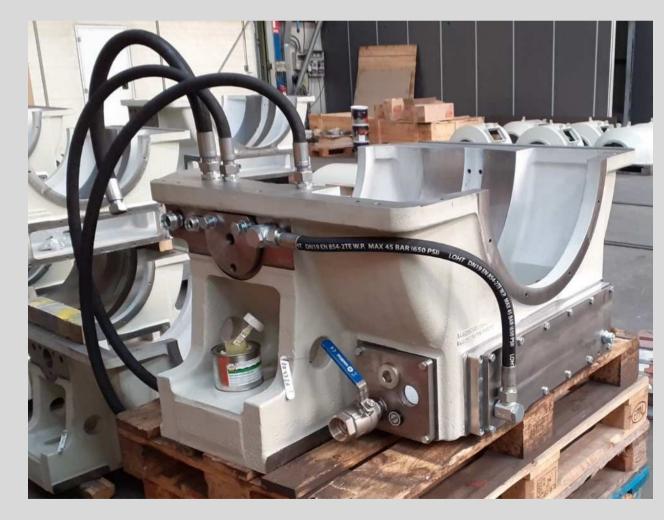

### Your leading industrial partner

Complete fabrication and assembly of the bearing housings of a rotary kiln

SPHERICAL BODY: Machined and painted. Adjusted manually with the lower part. Made of casted steel or casted iron. It also has steel plates welded to the casting

### Your leading industrial partner

Complete fabrication and assembly of the bearing housings of a rotary kiln

Hydraulic and mechanical assembly

Pressure test of the assembly