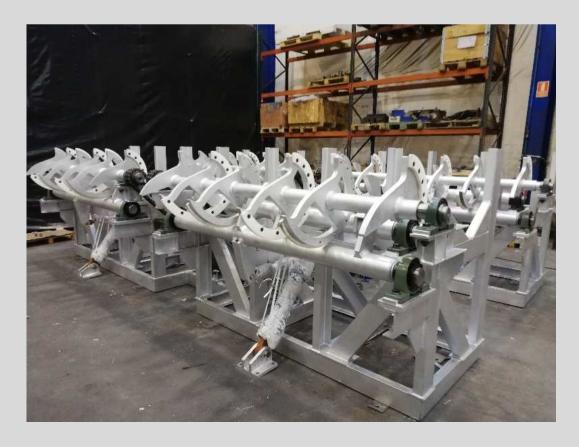

MATERIALS → Steel / Casted steel / Casted iron / Welding...

Your leading industrial partner

Complete fabrication and assembly of the bearing housings of a rotary kiln

UPPER PART: welding constructed, machined and painted. Made of steel

LOWER PART: machined and painted. Made of casted steel or casted iron

### Your leading industrial partner

Complete fabrication and assembly of the bearing housings of a rotary kiln

SPHERICAL BODY: Machined and painted. Adjusted manually with the lower part. Made of casted steel or casted iron. It also has steel plates welded to the casting