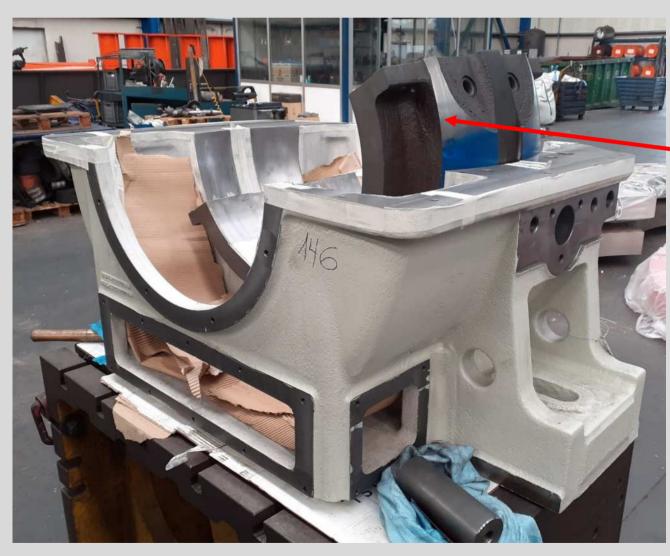

### Your leading industrial partner

Complete fabrication and assembly of the bearing housings of a rotary kiln

SPHERICAL BODY: Machined and painted. Adjusted manually with the lower part. Made of casted steel or casted iron. It also has steel plates welded to the casting