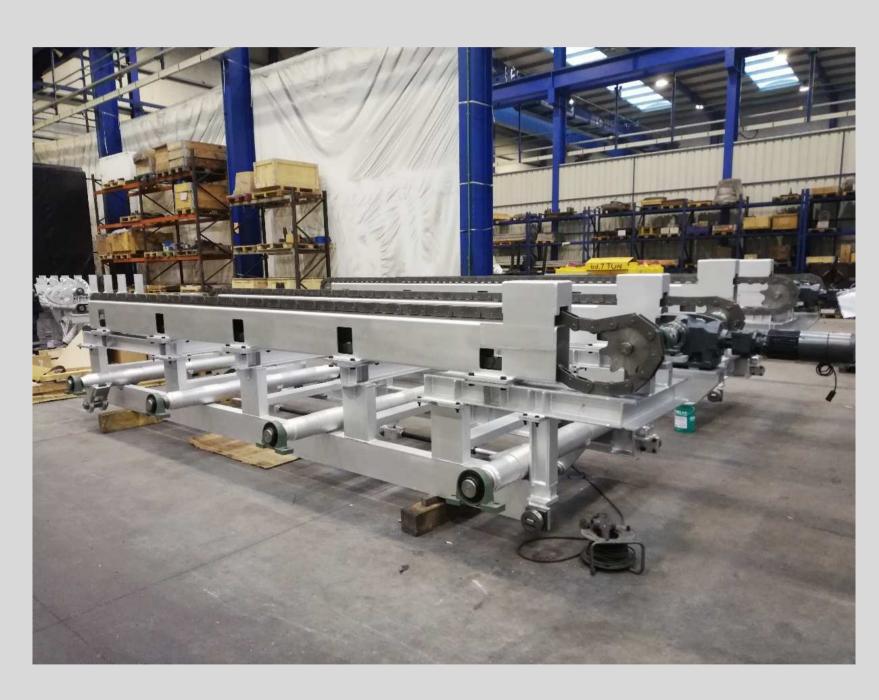

MATERIALS → Steel / Casted steel / Casted iron / Welding...

Your leading industrial partner

Complete fabrication and assembly of the bearing housings of a rotary kiln

UPPER PART: welding constructed, machined and painted. Made of steel

LOWER PART: machined and painted. Made of casted steel or casted iron

### Your leading industrial partner

Complete fabrication and assembly of the bearing housings of a rotary kiln

SPHERICAL BODY: Machined and painted. Adjusted manually with the lower part. Made of casted steel or casted iron. It also has steel plates welded to the casting