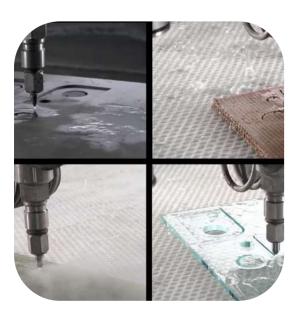

# WATER JET CUTTING

5-axis waterjet cutting with up to 64°
incline can cut almost any material up
to 200mm thick

With our technology and experience we can guarantee that, when cutting and / or machining, no deformations or alterations of the material will be caused, achieving a perfect finish.