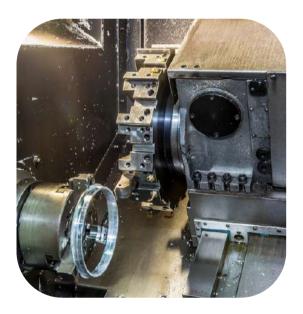

## **CNC MACHINING**

**Precision machining** in all types of materials and sectors.

Specializing in the machining of SMC / CSMC, bakelite, metals, mixed, polyamide, polycarbonate and PVC

With more than 5500 m2, we have milling machines, punching machines, drills, presses, CNC centers, machining robots, among other means.

Complemented and integrated into our **Solidworks** and **Camworks CAD-CAM** system