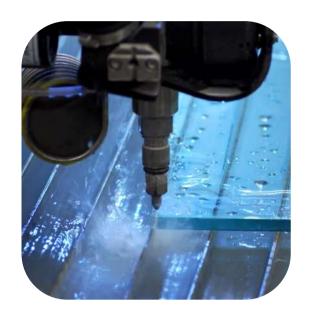

# WATER JET CUTTING

5-axis waterjet cutting with up to 64°
incline can cut almost any material up
to 200mm thick

With our technology and experience we can guarantee that, when cutting and / or machining, no deformations or alterations of the material will be caused, achieving a perfect finish.