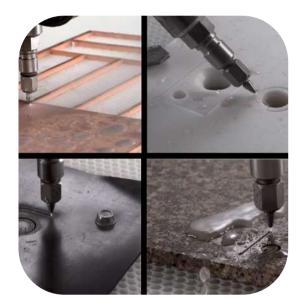

# WATER JET CUTTING

5-axis waterjet cutting with up to 64°
incline can cut almost any material up
to 200mm thick

With our technology and experience we can guarantee that, when cutting and / or machining, no deformations or alterations of the material will be caused, achieving a perfect finish.