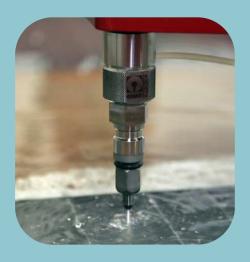

# WATER JET CUTTING

5-axis waterjet cutting with up to 64°
incline can cut almost any material up
to 200mm thick

With our technology and experience we can guarantee that, when cutting and / or machining, no deformations or alterations of the material will be caused, achieving a perfect finish.