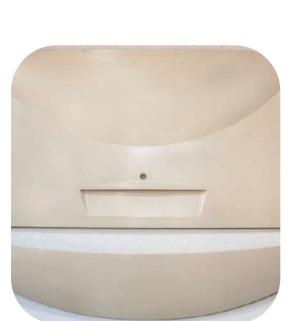

## **PIMC PAINTED**

PIMC Painted (powder in mould coating) robotic.

The automated application of powder paint during the molding process on SMC parts ensures an excellent finish and greater scratch resistance than conventional paints..