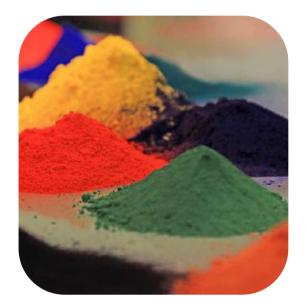

## **PIMC PAINTED**

PIMC Painted (powder in mould coating) robotic.

The automated application of powder paint during the molding process on SMC parts ensures an excellent finish and greater scratch resistance than conventional paints..