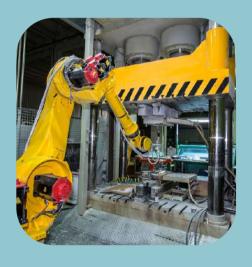

# WATER JET CUTTING

5-axis waterjet cutting with up to 64°
incline can cut almost any material up
to 200mm thick

With our technology and experience we can guarantee that, when cutting and / or machining, no deformations or alterations of the material will be caused, achieving a perfect finish.

## **CNC MACHINING**

**Precision machining** in all types of materials and sectors.

Specializing in the machining of SMC / CSMC, bakelite, metals, mixed, polyamide, polycarbonate and PVC

With more than 5500 m2, we have milling machines, punching machines, drills, presses, CNC centers, machining robots, among other means.