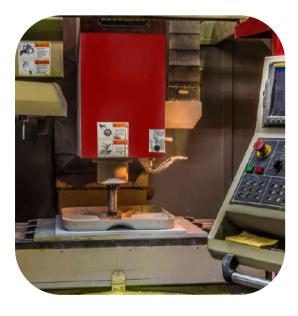

# WATER JET CUTTING

5-axis waterjet cutting with up to 64°
incline can cut almost any material up
to 200mm thick

With our technology and experience we can guarantee that, when cutting and / or machining, no deformations or alterations of the material will be caused, achieving a perfect finish.