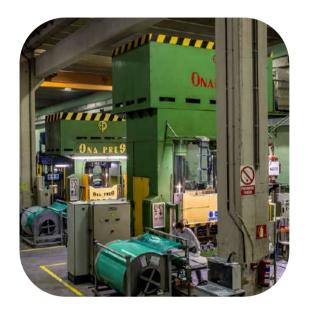

We have several **presses** up to **1250 TN** and 3500x1800 plate.

Complemented with our machining center, robotized PIMC painting and water jet cutting.

## **CNC MACHINING**

**Precision machining** in all types of materials and sectors.

Specializing in the machining of SMC / CSMC, bakelite, metals, mixed, polyamide, polycarbonate and PVC

With more than 5500 m2, we have milling machines, punching machines, drills, presses, CNC centers, machining robots, among other means.