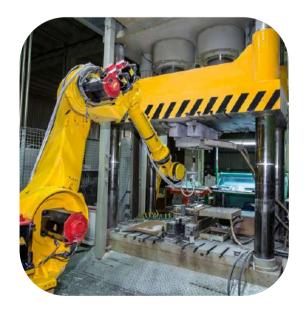

## **CNC MACHINING**

**Precision machining** in all types of materials and sectors.

Specializing in the machining of SMC / CSMC, bakelite, metals, mixed, polyamide, polycarbonate and PVC

With more than 5500 m2, we have milling machines, punching machines, drills, presses, CNC centers, machining robots, among other means.