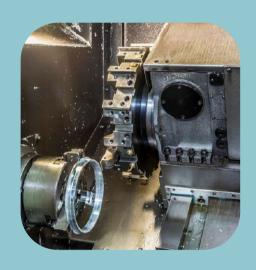

## **CNC MACHINING**

**Precision machining** in all types of materials and sectors.

Specializing in the machining of SMC / CSMC, bakelite, metals, mixed, polyamide, polycarbonate and PVC

With more than 5500 m2, we have milling machines, punching machines, drills, presses, CNC centers, machining robots, among other means.

Complemented and integrated into our **Solidworks** and **Camworks CAD-CAM** system