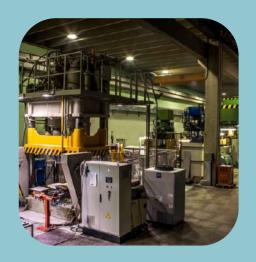

We have several **presses** up to **1250 TN** and 3500x1800 plate.

Complemented with our machining center, robotized PIMC painting and water jet cutting.